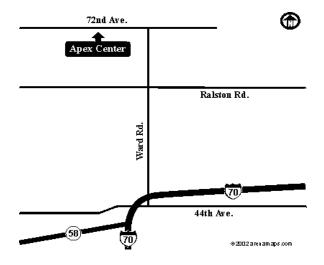

#### **Apex Center**

13150 W. 72nd Ave. Arvada, CO 80005 303-403-2598

#### **Driving Instructions:**

From I-70: Take I-70 to Ward Rd. exit. Go North on Ward Rd. to 72nd Ave. (Ward dead ends at 72nd). Go west (left) 2 1/2 blocks on 72nd to the Apex Center Ice Arena, which is on the left side of the road.