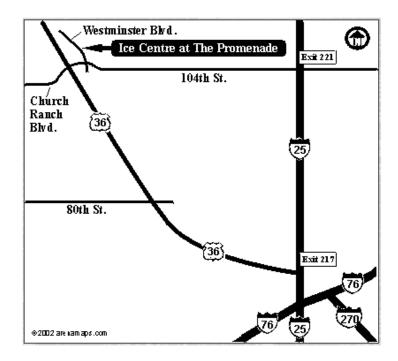

10710 Westminster Blvd.

Westminster, CO 80020

303-469-2100

#### Driving Instructions:

**From US 36** – US 36 to Church Ranch Blvd exit. Go east on Church Ranch Blvd (which becomes  $104^{th}$  Ave) to Westminster Blvd and enter Ice Centre at the Promenade parking lot.

From I-25 – Take 104<sup>th</sup> Ave exit 221. Go west on 104<sup>th</sup> Ave to Westminster Blvd. Turn right on Westminster Blvd and enter the Ice Centre at the Promenade parking lot.

Dear Participants and Fans,