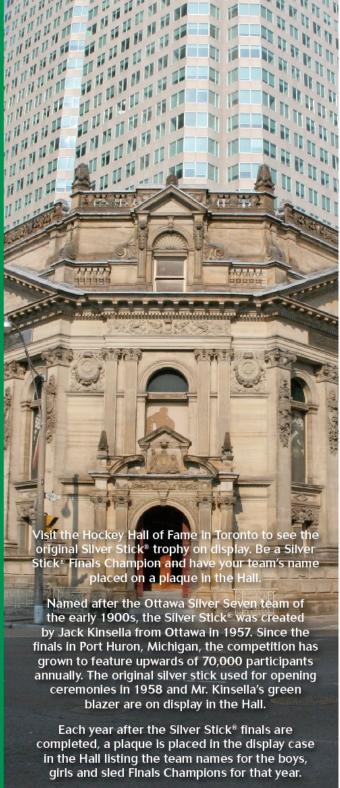

Mr. Kinsella (at the age of 100) died in Ottawa, Ontario on March 14, 2007, the same year that the 50<sup>th</sup> Anniversary of International Silver Stick® was celebrated. The highlight of the year's celebrations was when Tom Cowick, a Silver Stick Pioneer who coached a Richmond, Ontario team in 1959 against Potsdam N.Y. organized a 50<sup>th</sup> Anniversary celebration for Richmond and held it on Feb. 16, 2008 It included games between Richmond and Potsdam Peewee and Bantam teams, and was attended by the U.S. Ambassador to Canada and a Canadian Cabinet Minister, just like 50 years earlier. The original Silver Stick® trophy used in 1958, which now rests in the Hockey Hall of Fame in Toronto, was also used during the Richmond celebrations.