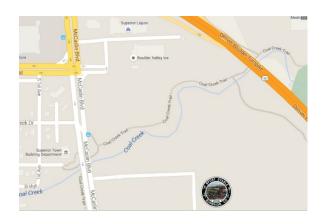

#### **Sports Stable at Superior**

One Superior Drive Superior, CO 80027 303-494-4777

#### **Driving Instructions:**

**From Boulder:** US-36 east (towards Denver) to the Superior/Louisville exit. At Mc Caslin Blvd., turn right. At Superior Drive, turn left which is just past Coal Creek.

**From Denver:** US-36 west (towards Boulder) to the Superior/Louisville exit. At McCaslin Blvd., turn left. At Superior Drive, turn left which is just past Coal Creek.

November 20-25, 2018 • Westminster, Colorado