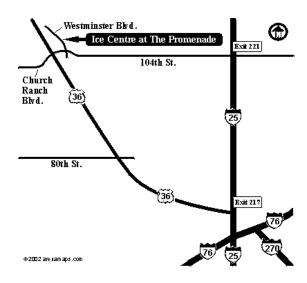

#### Ice Centre at The Promenade

10710 Westminster Blvd. Westminster, CO 80020 303-469-2100

#### **Driving Instructions:**

**From US-36:** US-36 to Church Ranch Blvd. exit. Go East on Church Ranch Blvd. (which becomes 104th Ave.) to Westminster Blvd. Turn left on Westminster Blvd. and enter Ice Centre at the Promenade parking lot.

**From I-25:** Take 104th Ave. exit 221. Go West on 104th to Westminster Blvd. Turn Right on Westminster Blvd. and enter the Ice Centre at the Promenade parking lot.