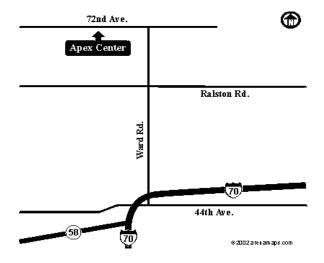

#### **Apex Center**

13150 W. 72nd Ave. Arvada, CO 80005 303-403-2598

#### **Driving Instructions:**

From I-70: Take I-70 to Ward Rd. exit. Go North on Ward Rd. to 72nd Ave. (Ward dead ends at 72nd). Go west (left) 2 1/2 blocks on 72nd to the Apex Center Ice Arena, which is on the left side of the road.